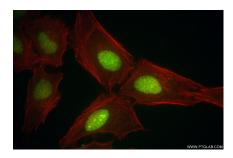

## **Selected Validation Data**

Immunofluorescent analysis of (4% PFA) fixed HeLa cells using SSB antibody (85944-2-RR, Clone: 250465G10) at dilution of 1:1000 and Coralite® 488-Conjugated Goat Anti-Rabbit IgG(H+L) (SA00013-2), CL594-Phalloidin (red). This data was developed using the same antibody clone with 85944-2-PBS in a different storage buffer formulation.