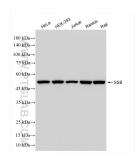

Various lysates were subjected to SDS PAGE followed by western blot with 85944-2-RR (SSB antibody) at dilution of 1:5000 incubated at room temperature for 1.5 hours. This data was developed using the same antibody clone with 85944-2-PBS in a different storage buffer formulation.