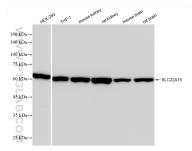

## Selected Validation Data

Various lysates were subjected to SDS PAGE followed by western blot with 85960-1-RR (SLC22A15 antibody) at dilution of 1:5000 incubated at room temperature for 1.5 hours. This data was developed using the same antibody clone with 85960-1-PBS in a different storage buffer formulation.