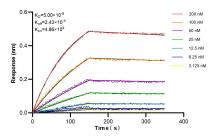

Biolayer interferometry (BLI) kinetic assays of 85960-1-RR against Human SLC 22A15 were performed. The affinity constant is 5.00 nM.