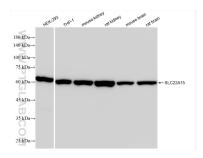

AG14547 Observed MW:

61-66 kDa

**Applications** 

**Tested Applications:** 

WB, ELISA

Species Specificity: human, mouse, rat

Positive Controls:

WB: HEK-293 cells, THP-1 cells, mouse kidney tissue, rat kidney tissue, mouse brain tissue, rat brain tissue

## Selected Validation Data

Various lysates were subjected to SDS PAGE followed by western blot with 85960-1-RR (SLC22A15 antibody) at dilution of 1:5000 incubated at room temperature for 1.5 hours.

Biolayer interferometry (BLL) kinetic assays of 85960-1-RR against Human SLC22A15 were performed. The affinity constant is 5.00 nM.