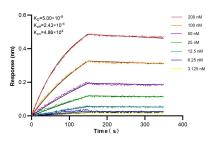

## Selected Validation Data

Various lysates were subjected to SDS PAGE followed by western blot with 85960-1-RR (SLC22A15 antibody) at dilution of 1:5000 incubated at room temperature for 1.5 hours.

Biolayer interferometry (BLL) kinetic assays of 85960-1-RR against Human SLC22A15 were performed. The affinity constant is 5.00 nM.