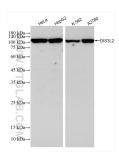

## Selected Validation Data

Various lysates were subjected to SDS PAGE followed by western blot with 86034-1-RR (DIS3L2 antibody) at dilution of 1:5000 incubated at room temperature for 1.5 hours. This data was developed using the same antibody clone with 86034-1-PBS in a different storage buffer formulation.