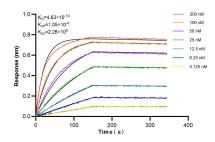

Biolayer interferometry (BLL) kinetic assays of 86034-1-RR against Human DIS3L2 were performed. The affinity constant is 0.463 nM.