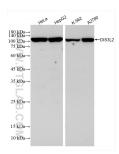

**Applications Tested Applications: Positive Controls:** 

WB, ELISA WB: HeLa cells, HepG2 cells, K-562 cells, A2780 cells

Species Specificity:

human

Storage Storage:

Store at -20°C. Stable for one year after shipment.

## **Selected Validation Data**

Various lysates were subjected to SDS PAGE followed by western blot with 86034-1-RR (DIS3L2 antibody) at dilution of 1:5000 incubated at room temperature for 1.5 hours.

Biolayer interferometry (BLL) kinetic assays of 86034-1-RR against Human DIS3L2 were performed. The affinity constant is 0.463 nM.