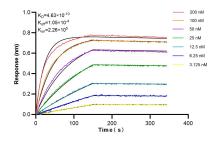

## **Selected Validation Data**

Various lysates were subjected to SDS PAGE followed by western blot with 86034-1-RR (DIS3L2 antibody) at dilution of 1:5000 incubated at room temperature for 1.5 hours.

Biolayer interferometry (BLL) kinetic assays of 86034-1-RR against Human DIS3L2 were performed. The affinity constant is 0.463 nM.