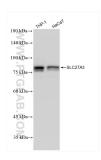

## **Selected Validation Data**

Various lysates were subjected to SDS PAGE followed by western blot with 86047-1-RR (SLC27A3 antibody) at dilution of 1:5000 incubated at room temperature for 1.5 hours. This data was developed using the same antibody clone with 86047-1-PBS in a different storage buffer formulation.