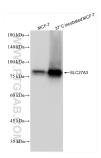

MCF-7 cells were subjected to SDS PAGE followed by western blot with 86047-1-RR (SLC27A3 antibody) at dilution of 1:5000 incubated at room temperature for 1.5 hours. This data was developed using the same antibody clone with 86047-1-PBS in a different storage buffer formulation.