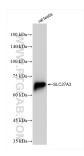

rat testis tissue were subjected to SDS PAGE followed by western blot with 86047-1-RR (SLC27A3 antibody) at dilution of 1:5000 incubated at room temperature for 1.5 hours. This data was developed using the same antibody clone with 86047-1-PBS in a different storage buffer formulation.