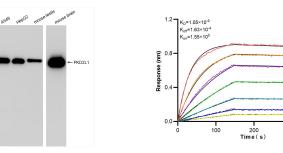

Biolayer interferometry (BLL) kinetic assays of 86062-2-RR against Human PKD2L1 were performed. The affinity constant is 1.05 nM.

200 nM 100 nM 50 nM 25 nM 12.5 nM 6.25 nM

3.125 nM

400

300