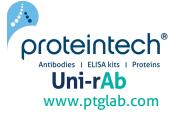

## Selected Validation Data

180 kDa→ 140 kDa→

100 kDa 75 kDa

> 60 kDa-45 kDa-35 kDa-

> 25 kDa-

Various lysates were subjected to SDS PAGE followed by western blot with 86062-2-RR (PKD2L1 antibody) at dilution of 1:10000 incubated at room temperature for 1.5 hours. This data was developed using the same antibody clone with 86062-2-PBS in a different storage buffer formulation.