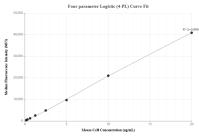

## Selected Validation Data

Cytometric bead array standard curve of MP02245-1, MOUSE Ccl8 Recombinant Matched Antibody Pair, PBS Only. Capture antibody: 86081-2-PBS. Detection antibody: 86081-1-PBS. Standard: Eg2771. Range: 0.156-20 ng/mL