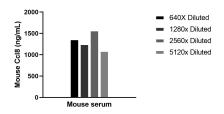

## Selected Validation Data

Cytometric bead array standard curve of MP02245-1, MOUSE Ccl8 Recombinant Matched Antibody Pair, PBS Only. Capture antibody: 86081-2-PBS. Detection antibody: 86081-1-PBS. Standard: Eg2771. Range: 0.156-20 ng/mL