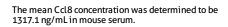

## Selected Validation Data

Cytometric bead array standard curve of MP02245-1, MOUSE Ccl8 Recombinant Matched Antibody Pair, PBS Only. Capture antibody: 86081-2-PBS. Detection antibody: 86081-1-PBS. Standard: Eg2771. Range: 0.156-20 ng/mL