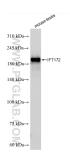

## **Selected Validation Data**

mouse testis tissue were subjected to SDS PAGE followed by western blot with 86109-1-RR (IFT172 antibody) at dilution of 1:5000 incubated at room temperature for 1.5 hours. This data was developed using the same antibody clone with 86109-1-PBS in a different storage buffer formulation.