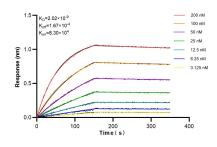

Biolayer interferometry (BLL) kinetic assays of 86109-1-RR against Human IFT172 were performed. The affinity constant is 2.02 nM.