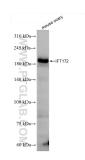

mouse ovary tissue were subjected to SDS PAGE followed by western blot with 86109-1-RR (IFT172 antibody) at dilution of 1:5000 incubated at room temperature for 1.5 hours. This data was developed using the same antibody clone with 86109-1-PBS in a different storage buffer formulation.