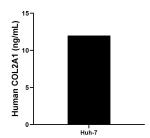

The mean COL2A1 concentration was determined to be 12.00 ng/mL in Huh-7 cell extract based on a 1.4 mg/mL extract load.