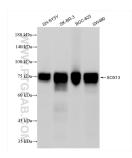

## **Selected Validation Data**

Various lysates were subjected to SDS PAGE followed by western blot with 86184-1-RR (SOX13 antibody) at dilution of 1:2000 incubated at room temperature for 1.5 hours. This data was developed using the same antibody clone with 86184-1-PBS in a different storage buffer formulation.