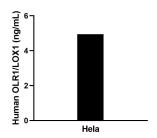

## Selected Validation Data

Cytometric bead array standard curve of MP02293-1, OLR1/LOX1 Recombinant Matched Antibody Pair, PBS Only. Capture antibody: 86194-2-PBS. Detection antibody: 86194-1-PBS. Standard: Eg2911. Range: 0.156-20 ng/mL