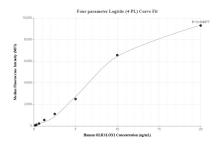

## Selected Validation Data

Cytometric bead array standard curve of MP02293-1, OLR1/LOX1 Recombinant Matched Antibody Pair, PBS Only. Capture antibody: 86194-2-PBS. Detection antibody: 86194-1-PBS. Standard: Eg2911. Range: 0.156-20 ng/mL