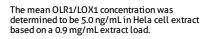

## **Selected Validation Data**

Cytometric bead array standard curve of MP02293-1, OLR1/LOX1 Recombinant Matched Antibody Pair, PBS Only. Capture antibody: 86194-2-PBS. Detection antibody: 86194-1-PBS. Standard: Eg2911. Range: 0.156-20 ng/mL