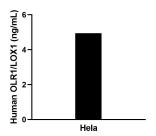

## **Selected Validation Data**

Cytometric bead array standard curve of MP02293-1, OLR1/LOX1 Recombinant Matched Antibody Pair, PBS Only. Capture antibody: 86194-2-PBS. Detection antibody: 86194-1-PBS. Standard: Eg2911. Range: 0.156-20 ng/mL