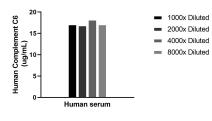

## Selected Validation Data

The mean Complement C6 concentration was determined to be 17.3 ug/mL in human serum.

Cytometric bead array standard curve of MP02310-1, Complement C6 Recombinant Matched Antibody Pair, PBS Only. Capture antibody: 86286-2-PBS. Detection antibody: 86286-1-PBS. Standard: Eg4529. Range: 0.313-40 ng/mL