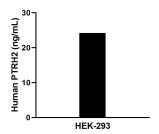

## Selected Validation Data

The mean PTRH2 concentration was determined to be 24.5 ng/mL in HEK-293 cell extract based on a 2.6 mg/mL extract load.

Cytometric bead array standard curve of MP02359-1, PTRH2 Recombinant Matched Antibody Pair, PBS Only. Capture antibody: 86343-2-PBS. Detection antibody: 86343-1-PBS. Standard: Ag0839. Range: 0.469-60 ng/mL