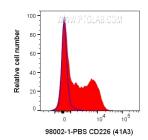

1X10^6 human PBMCs were surface stained with 0.2 ug Anti-Human CD226 Rabbit Recombinant Antibody (98002-1-PBS, Clone:41A3) or Rabbit IgG control Rabbit PolyAb and CoraLite®647-Conjugated AffiniPure Goat Anti-Rabbit IgG(H+L) at dilution 1:1000. Cells were not fixed. Lymphocytes were gated.