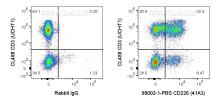

## Selected Validation Data

1X10^6 human PBMCs were surface stained with 0.2 ug Anti-Human CD226 Rabbit Recombinant Antibody (98002-1-PBS, Clone:41A3) or Rabbit IgG control Rabbit PolyAb and CoraLite®647-Conjugated AffiniPure Goat Anti-Rabbit IgG(H+L) at dilution 1:1000. Cells were then stained with CL488 Anti-Human CD3. Cells were not fixed. Lymphocytes were gated.