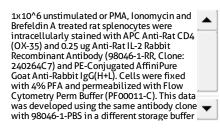

FC (Intra)

Species Specificity:

rat

Storage

Storage: Store at -80°C. Storage Buffer: PBS Only