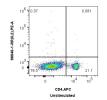

FC (Intra)

Species Specificity:

rat

Storage

Storage: Store at -80°C. Storage Buffer: PBS Only