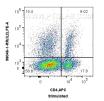

FC (Intra)

Species Specificity:

rat

Storage

Storage: Store at -80°C. Storage Buffer: PBS Only