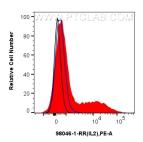

## **Selected Validation Data**

Biolayer interferometry (BLL) kinetic assays of 98046-1-RR against Rat IL2 were performed. The affinity constant is 0.36 nM.