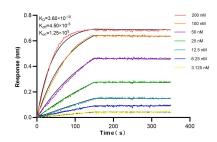

## **Selected Validation Data**

Biolayer interferometry (BLL) kinetic assays of 98046-1-RR against Rat IL2 were performed. The affinity constant is 0.36 nM.