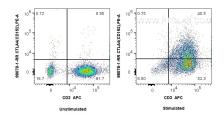

## **Selected Validation Data**

1x10^6 unstimulated (black) or PHA stimulated human PBMCs (red) were stained with 0.25 ug Anti-Human CTLA4/CD152 Rabbit Recombinant Antibody (98078-1-RR, Clone:240793E8) and PE-Conjugated Goat Anti-Rabbit IgG(H+L), or Isotype Control(blue). Cells were not fixed.