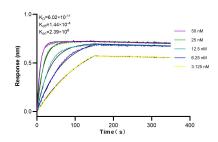

Biolayer interferometry (BL1) kinetic assays of 98078-1-RR against Human CTLA4/CD152 were performed. The affinity constant is 60.2 pM.