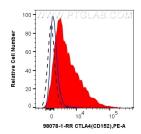

## **Selected Validation Data**

1x10^6 unstimulated (black) or PHA stimulated human PBMCs (red) were stained with 0.25 ug Anti-Human CTLA4/CD152 Rabbit Recombinant Antibody (98078-1-RR, Clone:240793E8) and PE-Conjugated Goat Anti-Rabbit IgG(H+L), or Isotype Control(blue). Cells were not fixed.