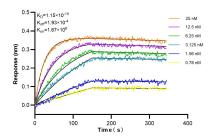

Biolayer interferometry (BLL) kinetic assays of 98271-1-RR against Human IL-17RA/CD217 were performed. The affinity constant is 0.115 nM.