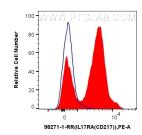

1x10<sup>6</sup>6 human peripheral blood leukocytes were surface stained with 0.25 ug Anti-Human IL-17RA/CD217 Rabbit Recombinant Antibody (98271-1-RR, Clone: 241891G7) (red) or Rabbit IgG Isotype Control Recombinant Antibody (98136-1-RR, Clone: 240953C9) (blue), and PE-Conjugated Goat Anti-Rabbit IgG(H+L). Cells were incubated with FC Receptor Block prior to staining. Cells were not fixed. This data was developed using the same antibody clone