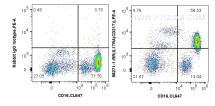

### Selected Validation Data

1x10<sup>^</sup>6 human peripheral blood leukocytes were surface stained with 0.25 ug Anti-Human IL-17RA/CD217 Rabbit Recombinant Antibody (98271-1-RR, Clone: 241891G7) or Rabbit IgG Isotype Control Recombinant Antibody (98136-1-RR, Clone: 240953C9), and PE-Conjugated Goat Anti-Rabbit IgG(H+L). Cells were co-stained with CoraLite® Plus 647 Anti-Human CD16 (368). Cells were incubated with FC Receptor Block prior to staining. Cells were not fixed. This