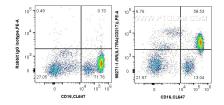

## **Selected Validation Data**

1x10^6 human peripheral blood leukocytes were surface stained with 0.25 ug Anti-Human IL-17RA/CD217 Rabbit Recombinant Antibody (98271-1-RR, Clone: 241891G7) or Rabbit IgG Isotype Control Recombinant Antibody (98136-1-RR, Clone: 240953C9), and PE-Conjugated Goat Anti-Rabbit IgG(H+L). Cells were co-stained with Coralite® Plus 647 Anti-Human CD16 (3G8). Cells were incubated with FC Receptor Block prior to staining. Cells were not fixed.