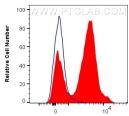

98271-1-RR(IL17RA(CD217)),PE-A

1x10^6 human peripheral blood leukocytes were surface stained with 0.25 ug Anti-Human IL-17RA/CD217 Rabbit Recombinant Antibody (98271-1-RR, Clone: 241891G7) (red) or Rabbit IgG Isotype Control Recombinant Antibody (98136-1-RR, Clone: 240953C9) (blue), and PE-Conjugated Goat Anti-Rabbit IgG(H+L). Cells were incubated with FC Receptor Block prior to staining. Cells were not fixed.