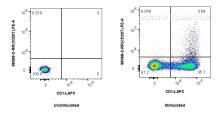

### Selected Validation Data

1x10<sup>^6</sup> unstreated or GM-CSF, IL-4 and TGF-B treated human PBMCs were intracellularly stained with 0.25 ug Anti-Human CD207 Rabbit RecAb (98368-2-RR, Clone:242303C1) and PE-Conjugated Donkey Anti-Rabbit IgG(H+L). Cells were then stained with APC Anti-Human CD1a (HI149) (APC-65172, Clone: HI149). Cells were fixed with 4% PFA and permeabilized with Flow Cytometry Perm Buffer (PF00011-C). This data was developed using the same antibody clone