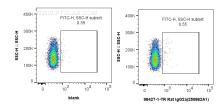

1x10^6 mouse splenocytes were surface stained with 0.25 ug Rat IgG2a Isotype Control RecAb (98427-1-TR, Clone: 250862A1) and FITC anti-rat IgG2a at dilution 1:100(right), or unstained (left). Cells were not fixed. This data was developed using the same antibody clone with 98427-1-PBS in a different storage buffer formulation.