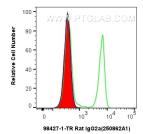

## **Selected Validation Data**

1x10^6 mouse splenocytes were surface stained with 0.25 ug Rat IgG2a Isotype Control RecAb (98427-1-TR, Clone: 250862A1) and FITC anti-rat IgG2a at dilution 1:100 (red), or 0.25 ug Anti-Mouse CD4 (65141-1-Ig, Clone: RM4-5) and FITC anti-rat IgG2a at dilution 1:100 (green), or unstained (blue). Cells were not fixed. This data was developed using the same antibody clone with 98427-1-PBS in a different storage buffer formulation.