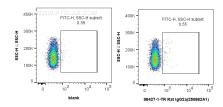

1x10^6 mouse splenocytes were surface stained with 0.25 ug Rat IgG2a Isotype Control RecAb (98427-1-TR, Clone: 250862A1) and FITC anti-rat IgG2a at dilution 1:100(right), or unstained (left). Cells were not fixed.