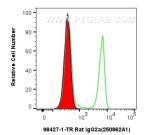

## Selected Validation Data

1x10^6 mouse splenocytes were surface stained with 0.25 ug Rat IgG2a Isotype Control RecAb (98427-1-TR, Clone: 250862A1) and FITC anti-rat IgG2a at dilution 1:100 (red), or 0.25 ug Anti-Mouse CD4 (65141-1-Ig, Clone: RM4-5) and FITC anti-rat IgG2a at dilution 1:100 (green), or unstained (blue). Cells were not fixed.