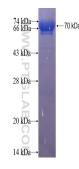

## Selected Validation Data

reconstitution with sterile water and addition of an equal volume of glycerol. Avoid repeat freeze-thaw cycles.

 For technical support and original validation data for this product please contact: