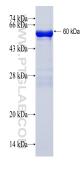

## Selected Validation Data

reconstitution with sterile water and addition of an equal volume of glycerol. Avoid repeat freeze-thaw cycles.

For technical support and original validation data for this product please contact: T: 1 (888) 4PTGLAB (1-888-478-4522) E : proteintech@ptglab.com W: (toll free in USA), or 1(312) 455-8498 ptglab.com (outside USA)