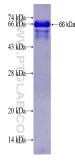

## Selected Validation Data

reconstitution with sterile water and addition of an equal volume of glycerol. Avoid repeat freeze-thaw cycles.

For technical support and original validation data for this product please contact: T: 1 (888) 4PTGLAB (1-888-478-4522) E : proteintech@ptglab.com W: (toll free in USA), or 1(312) 455-8498 ptglab.com (outside USA)