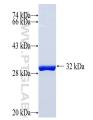

Note: Centrifuge vial before opening. When reconstituting, gently pipet and wash down the sides of the vial to ensure full recovery of the protein into solution.

85%, by SDS-PAGE with Coomassie Brilliant Blue staining.

Selected Validation Data

Peptide Sequence:

(122-174 aa encoded by BC074761)

The product is shipped at ambient temperature. Upon receipt, store it immediately at the recommended temperature (see below).

This product is exclusively available under Proteintech Group brand and is not available to purchase from any other manufacturer.