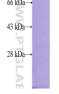

## Recombinant human PSMD8 protein

| GRLKLVLLELNFLPT                    |                        |
|------------------------------------|------------------------|
| ILRKDIPSFERYMAQ<br>LNLLFLLSQNRVAEF |                        |
|                                    |                        |
| 4)                                 |                        |
|                                    |                        |
|                                    |                        |
|                                    |                        |
|                                    |                        |
|                                    |                        |
|                                    |                        |
|                                    |                        |
|                                    |                        |
|                                    |                        |
| ent temperature.                   |                        |
| tely at the                        |                        |
| e below).                          |                        |
|                                    |                        |
|                                    |                        |
|                                    |                        |
|                                    |                        |
|                                    | , pH7.4). 5 %<br>300mM |
|                                    |                        |
|                                    |                        |
|                                    |                        |
|                                    |                        |
|                                    |                        |
|                                    |                        |
|                                    |                        |
|                                    |                        |
|                                    |                        |
|                                    |                        |
|                                    |                        |
|                                    |                        |