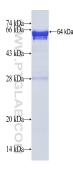

## Recombinant human ARMC9 protein

Selected Validation Data

volume of glycerol. Avoid repeat freeze-thaw cycles.

For technical support and original validation data for this product please contact:T: 1 (888) 4PTGLAB (1-888-478-4522)E : proteintech@ptglab.com W:(toll free in USA), or 1(312) 455-8498ptglab.com(outside USA)(outside USA)