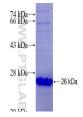

**Purity** 

85%, by SDS-PAGE with Coomassie Brilliant Blue staining.

**Formulation** 

The purified protein was Lyophilized from sterile PBS (58mM Na2HPO4,17mM NaH2PO4, 68mM NaCl, pH7.4). 5 % trehalose and 5 % mannitol are added as protectant before lyophilization. The elution buffer contain 300mM

Selected Validation Data