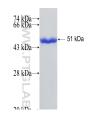

## Recombinant human CTBP1 protein

Selected Validation Data

**Purity** 

reconstitution with sterile water and addition of an equal volume of glycerol. Avoid repeat freeze-thaw cycles.

For technical support and original validation data for this product please contact: T: 1 (888) 4PTGLAB (1-888-478-4522) E:proteintech@ptglab.com W: (toll free in USA), or 1(312) 455-8498 ptglab.com (outside USA)