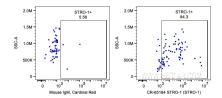

## Selected Validation Data

1X10^6 human PBMCs were surface stained with 5 ul Cardinal Red™ Anti-Human STRO-1 (CR-65184, Clone:STRO-1) or Mouse IgM Isotype Control. Cells were not fixed. CD45 dim, CD34+ lymphocytes were gated.