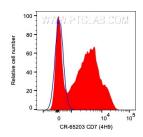

1X10^6 human PBMCs were surface stained with 5 ul Cardinal Red™ Anti-Human CD7 (CR-65203, Clone:4H9) (red) or Mouse IgG2a Isotype Control. Cells were not fixed. Lymphocytes were gated.