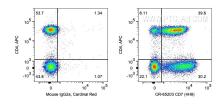

## Selected Validation Data

1X10^6 human PBMCs were surface co-stained with APC Anti-Human CD4 and 5 ul Cardinal Red™ Anti-Human CD7 (CR-65203, Clone:4H9) or Mouse IgG2a Isotype Control. Cells were not fixed. Lymphocytes were gated.