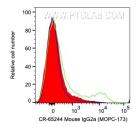

## Selected Validation Data

1X10^6 human PBMCs were surface stained with 0.2 ug Cardinal Red™ Anti-Mouse IgG2a Isotype Control (CR-65244, Clone:MOPC-173) (red), Anti-Human CD8 (green), or unstained (blue). Cells were not fixed. Lymphocytes were gated.