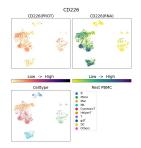

## Selected Validation Data

G65247-1-5C was used to stain Resting PBMC and analyzed with 10x Genomics Gene Expression Flex with Feature Barcodes and Multiplexing kit with Fix-Stain protocol. G65247-1-5C was used to stain PBMC under 4hr LPS + TI treatment and analyzed with 10x Genomics Gene Expression Flex with Feature Barcodes and Multiplexing kit with Fix-Stain protocol.