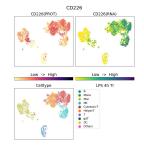

## Selected Validation Data

G65247-1-5C was used to stain Resting PBMC and analyzed with 10x Genomics Gene Expression Flex with Feature Barcodes and Multiplexing kit with Fix-Stain protocol. G65247-1-5C was used to stain PBMC under 4hr LPS + TI treatment and analyzed with 10x Genomics Gene Expression Flex with Feature Barcodes and Multiplexing kit with Fix-Stain protocol.