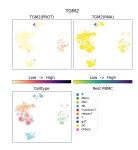

## Selected Validation Data

G68006-1-5C was used to stain Resting PBMC and analyzed with 10x Genomics Gene Expression Flex with Feature Barcodes and Multiplexing kit with Fix-Stain protocol.

G68006-1-5C was used to stain PBMC under 4hr LPS + TI treatment and analyzed with 10x Genomics Gene Expression Flex with Feature Barcodes and Multiplexing kit with Fix-Stain protocol.