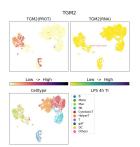

## Selected Validation Data

G68006-1-5C was used to stain Resting PBMC and analyzed with 10x Genomics Gene Expression Flex with Feature Barcodes and Multiplexing kit with Fix-Stain protocol.

G68006-1-5C was used to stain PBMC under 4hr LPS + TI treatment and analyzed with 10x Genomics Gene Expression Flex with Feature Barcodes and Multiplexing kit with Fix-Stain protocol.