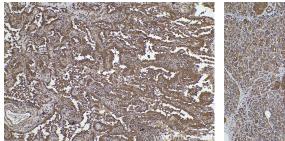

### Selected Validation Data

Immunohistochemical analysis of paraffinembedded human lung cancer tissue slide using KHC0851 (SUGT1 IHC Kit).

Immunohistochemical analysis of paraffinembedded human pancreas cancer tissue slide using KHC0851 (SUGT1 IHC Kit).