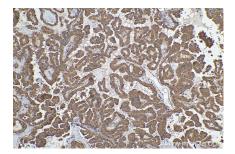

Immunohistochemical analysis of paraffinembedded human stomach cancer tissue slide using KHC0851 (SUGT1 IHC Kit).

Immunohistochemical analysis of paraffinembedded human thyroid cancer tissue slide using KHC0851 (SUGT1 IHC Kit).