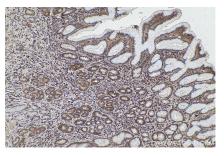

Immunohistochemical analysis of paraffinembedded human stomach cancer tissue slide using KHC0851 (SUGT1 IHC Kit).

Immunohistochemical analysis of paraffinembedded human thyroid cancer tissue slide using KHC0851 (SUGT1 IHC Kit).