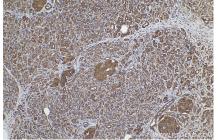

### Selected Validation Data

Immunohistochemical analysis of paraffinembedded human lung cancer tissue slide using KHC0851 (SUGT1 IHC Kit).

Immunohistochemical analysis of paraffinembedded human pancreas cancer tissue slide using KHC0851 (SUGT1 IHC Kit).