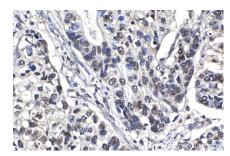

Immunohistochemical analysis of paraffinembedded human lung cancer tissue slide using KHC1406 (SF3A3 IHC Kit).

Immunohistochemical analysis of paraffinembedded human stomach cancer tissue slide using KHC1406 (SF3A3 IHC Kit).