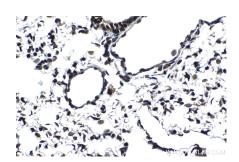

Immunohistochemical analysis of paraffinembedded rat lung tissue slide using KHC1406 (SF3A3 IHC Kit).