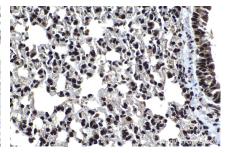

Immunohistochemical analysis of paraffinembedded human lung tissue slide using KHC1406 (SF3A3 IHC Kit).

Immunohistochemical analysis of paraffinembedded mouse lung tissue slide using KHC1406 (SF3A3 IHC Kit).