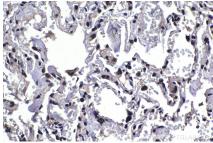

Immunohistochemical analysis of paraffinembedded human lung tissue slide using KHC1406 (SF3A3 IHC Kit).

Immunohistochemical analysis of paraffinembedded mouse lung tissue slide using KHC1406 (SF3A3 IHC Kit).