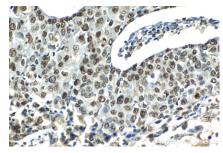

Immunohistochemical analysis of paraffinembedded human lung cancer tissue slide using KHC1406 (SF3A3 IHC Kit).

Immunohistochemical analysis of paraffinembedded human stomach cancer tissue slide using KHC1406 (SF3A3 IHC Kit).