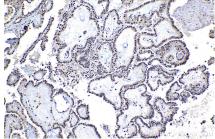

## **Selected Validation Data**

Immunohistochemical analysis of paraffinembedded human breast cancer tissue slide using KHC1406 (SF3A3 IHC Kit).

Immunohistochemical analysis of paraffinembedded human thyroid cancer tissue slide using KHC1406 (SF3A3 IHC Kit).