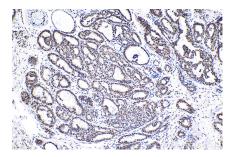

## **Selected Validation Data**

Immunohistochemical analysis of paraffinembedded human breast cancer tissue slide using KHC1406 (SF3A3 IHC Kit).

Immunohistochemical analysis of paraffinembedded human thyroid cancer tissue slide using KHC1406 (SF3A3 IHC Kit).