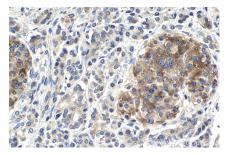

## **Selected Validation Data**

Immunohistochemical analysis of paraffinembedded human pancreas cancer tissue slide using KHC1462 (PARK2 IHC Kit).

Immunohistochemical analysis of paraffinembedded mouse skeletal muscle tissue slide using KHC1462 (PARK2 IHC Kit).