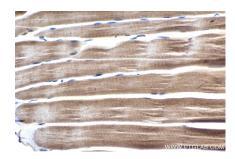

Immunohistochemical analysis of paraffinembedded mouse heart tissue slide using KHC1462 (PARK2 IHC Kit).

Immunohistochemical analysis of paraffinembedded rat skeletal muscle tissue slide using KHC1462 (PARK2 IHC Kit).