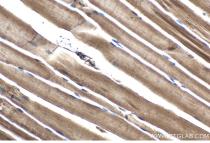

## **Selected Validation Data**

Immunohistochemical analysis of paraffinembedded human pancreas cancer tissue slide using KHC1462 (PARK2 IHC Kit).

Immunohistochemical analysis of paraffinembedded mouse skeletal muscle tissue slide using KHC1462 (PARK2 IHC Kit).