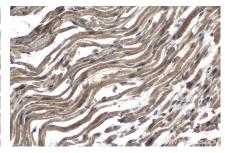

Immunohistochemical analysis of paraffinembedded mouse heart tissue slide using KHC1462 (PARK2 IHC Kit).

Immunohistochemical analysis of paraffinembedded rat skeletal muscle tissue slide using KHC1462 (PARK2 IHC Kit).