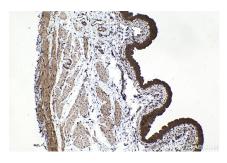

Immunohistochemical analysis of paraffinembedded mouse bladder tissue slide using KHC1522 (RARB IHC Kit).

Immunohistochemical analysis of paraffinembedded rat bladder tissue slide using KHC1522 (RARB IHC Kit).