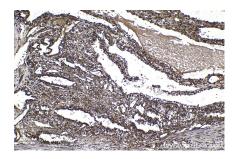

# Selected Validation Data

Immunohistochemical analysis of paraffinembedded human renal cell carcinoma tissue slide using KHC1522 (RARB IHC Kit).

Immunohistochemical analysis of paraffinembedded human pancreas cancer tissue slide using KHC1522 (RARB IHC Kit).