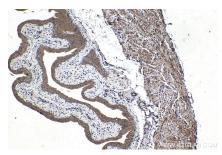

Immunohistochemical analysis of paraffinembedded mouse bladder tissue slide using KHC1522 (RARB IHC Kit).

Immunohistochemical analysis of paraffinembedded rat bladder tissue slide using KHC1522 (RARB IHC Kit).