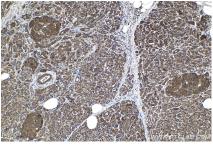

# Selected Validation Data

Immunohistochemical analysis of paraffinembedded human renal cell carcinoma tissue slide using KHC1522 (RARB IHC Kit).

Immunohistochemical analysis of paraffinembedded human pancreas cancer tissue slide using KHC1522 (RARB IHC Kit).