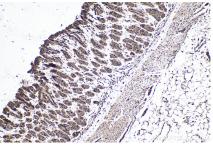

Immunohistochemical analysis of paraffinembedded mouse small intestine tissue slide using KHC1755 (TRADD IHC Kit).

Immunohistochemical analysis of paraffinembedded mouse spleen tissue slide using KHC1755 (TRADD IHC Kit).

Immunohistochemical analysis of paraffinembedded mouse stomach tissue slide using KHC1755 (TRADD IHC Kit).