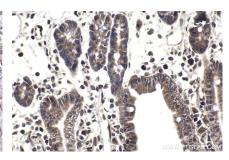

Immunohistochemical analysis of paraffinembedded mouse small intestine tissue slide using KHC1755 (TRADD IHC Kit).

Immunohistochemical analysis of paraffinembedded mouse spleen tissue slide using KHC1755 (TRADD IHC Kit).