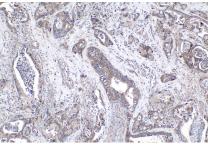

## **Selected Validation Data**

Immunohistochemical analysis of paraffinembedded human thyroid cancer tissue slide using KHC1755 (TRADD IHC Kit).

Immunohistochemical analysis of paraffinembedded human pancreas cancer tissue slide using KHC1755 (TRADD IHC Kit).