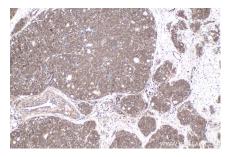

## **Selected Validation Data**

Immunohistochemical analysis of paraffinembedded human thyroid cancer tissue slide using KHC1755 (TRADD IHC Kit).

Immunohistochemical analysis of paraffinembedded human pancreas cancer tissue slide using KHC1755 (TRADD IHC Kit).