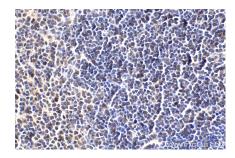

Immunohistochemical analysis of paraffinembedded mouse small intestine tissue slide using KHC1755 (TRADD IHC Kit).

Immunohistochemical analysis of paraffinembedded mouse spleen tissue slide using KHC1755 (TRADD IHC Kit).

Immunohistochemical analysis of paraffinembedded mouse stomach tissue slide using KHC1755 (TRADD IHC Kit).