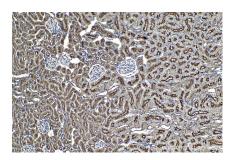

Immunohistochemical analysis of paraffinembedded mouse kidney tissue slide using KHC2040 (SNAP23 IHC Kit).

Immunohistochemical analysis of paraffinembedded rat kidney tissue slide using KHC2040 (SNAP23 IHC Kit).