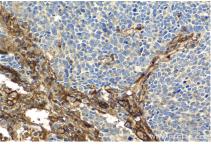

## Selected Validation Data

Immunohistochemical analysis of paraffinembedded human placenta tissue slide using KHC2040 (SNAP23 IHC Kit).

Immunohistochemical analysis of paraffinembedded human lung cancer tissue slide using KHC2040 (SNAP23 IHC Kit).