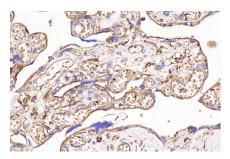

## Selected Validation Data

Immunohistochemical analysis of paraffinembedded human placenta tissue slide using KHC2040 (SNAP23 IHC Kit).

Immunohistochemical analysis of paraffinembedded human lung cancer tissue slide using KHC2040 (SNAP23 IHC Kit).