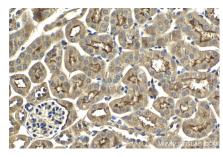

Immunohistochemical analysis of paraffinembedded mouse kidney tissue slide using KHC2040 (SNAP23 IHC Kit).

Immunohistochemical analysis of paraffinembedded rat kidney tissue slide using KHC2040 (SNAP23 IHC Kit).