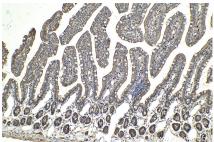

Immunohistochemical analysis of paraffinembedded rat small intestine tissue slide using KHC2040 (SNAP23 IHC Kit).