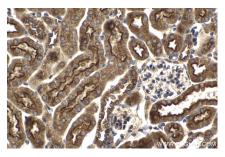

Immunohistochemical analysis of paraffinembedded mouse kidney tissue slide using KHC2072 (PLXNB1 IHC Kit).

Immunohistochemical analysis of paraffinembedded mouse lung tissue slide using KHC2072 (PLXNB1 IHC Kit).