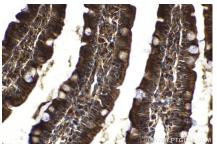

## **Selected Validation Data**

Immunohistochemical analysis of paraffinembedded human placenta tissue slide using KHC2072 (PLXNB1 IHC Kit).

Immunohistochemical analysis of paraffinembedded mouse intestine tissue slide using KHC2072 (PLXNB1 IHC Kit).