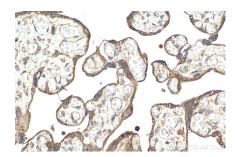

## **Selected Validation Data**

Immunohistochemical analysis of paraffinembedded human placenta tissue slide using KHC2072 (PLXNB1 IHC Kit).

Immunohistochemical analysis of paraffinembedded mouse intestine tissue slide using KHC2072 (PLXNB1 IHC Kit).