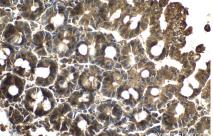

## **Selected Validation Data**

Immunohistochemical analysis of paraffinembedded human placenta tissue slide using KHC2072 (PLXNB1 IHC Kit).

Immunohistochemical analysis of paraffinembedded mouse intestine tissue slide using KHC2072 (PLXNB1 IHC Kit).