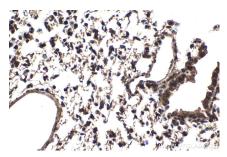

Immunohistochemical analysis of paraffinembedded mouse kidney tissue slide using KHC2072 (PLXNB1 IHC Kit).

Immunohistochemical analysis of paraffinembedded mouse lung tissue slide using KHC2072 (PLXNB1 IHC Kit).