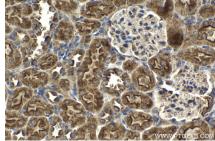

Immunohistochemical analysis of paraffinembedded mouse kidney tissue slide using KHC2072 (PLXNB1 IHC Kit).

Immunohistochemical analysis of paraffinembedded mouse lung tissue slide using KHC2072 (PLXNB1 IHC Kit).