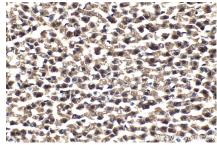

Immunohistochemical analysis of paraffinembedded rat adrenal gland tissue slide using KHC2087 (BCL2L11/BIM IHC Kit).

Immunohistochemical analysis of paraffinembedded rat kidney tissue slide using KHC2087 (BCL2L11/BIM IHC Kit).