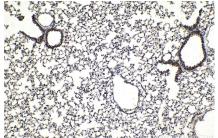

## Selected Validation Data

Immunohistochemical analysis of paraffinembedded human placenta tissue slide using KHC2087 (BCL2L11/BIM IHC Kit).

Immunohistochemical analysis of paraffinembedded mouse lung tissue slide using KHC2087 (BCL2L11/BIM IHC Kit).