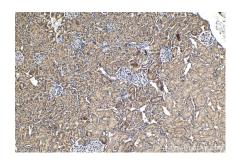

Immunohistochemical analysis of paraffinembedded rat adrenal gland tissue slide using KHC2087 (BCL2L11/BIM IHC Kit).

Immunohistochemical analysis of paraffinembedded rat kidney tissue slide using KHC2087 (BCL2L11/BIM IHC Kit).