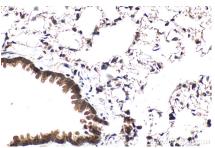

## Selected Validation Data

Immunohistochemical analysis of paraffinembedded human placenta tissue slide using KHC2087 (BCL2L11/BIM IHC Kit).

Immunohistochemical analysis of paraffinembedded mouse lung tissue slide using KHC2087 (BCL2L11/BIM IHC Kit).