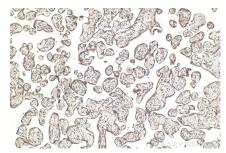

## Selected Validation Data

Immunohistochemical analysis of paraffinembedded human placenta tissue slide using KHC2087 (BCL2L11/BIM IHC Kit).

Immunohistochemical analysis of paraffinembedded mouse lung tissue slide using KHC2087 (BCL2L11/BIM IHC Kit).