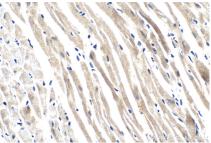

## Selected Validation Data

Immunohistochemical analysis of paraffinembedded human placenta tissue slide using KHC2098 (STX10 IHC Kit).

Immunohistochemical analysis of paraffinembedded mouse heart tissue slide using KHC2098 (STX10 IHC Kit).