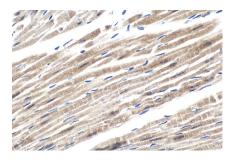

Immunohistochemical analysis of paraffinembedded mouse cerebellum tissue slide using KHC2098 (STX10 IHC Kit).

Immunohistochemical analysis of paraffinembedded rat heart tissue slide using KHC2098 (STX10 IHC Kit).