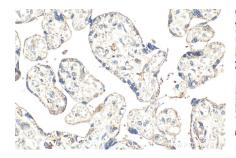

## Selected Validation Data

Immunohistochemical analysis of paraffinembedded human placenta tissue slide using KHC2098 (STX10 IHC Kit).

Immunohistochemical analysis of paraffinembedded mouse heart tissue slide using KHC2098 (STX10 IHC Kit).