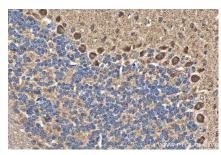

Immunohistochemical analysis of paraffinembedded mouse cerebellum tissue slide using KHC2098 (STX10 IHC Kit).

Immunohistochemical analysis of paraffinembedded rat heart tissue slide using KHC2098 (STX10 IHC Kit).