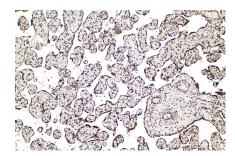

## **Selected Validation Data**

Immunohistochemical analysis of paraffinembedded human placenta tissue slide using KHC2102 (KPNA6 IHC Kit).

Immunohistochemical analysis of paraffinembedded human lung tissue slide using KHC2102 (KPNA6 IHC Kit).