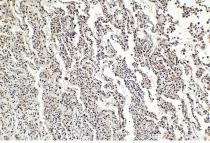

## **Selected Validation Data**

Immunohistochemical analysis of paraffinembedded human placenta tissue slide using KHC2102 (KPNA6 IHC Kit).

Immunohistochemical analysis of paraffinembedded human lung tissue slide using KHC2102 (KPNA6 IHC Kit).