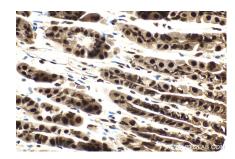

Immunohistochemical analysis of paraffinembedded mouse lung tissue slide using KHC2102 (KPNA6 IHC Kit).

Immunohistochemical analysis of paraffinembedded mouse stomach tissue slide using KHC2102 (KPNA6 IHC Kit).

Immunohistochemical analysis of paraffinembedded rat cerebellum tissue slide using KHC2102 (KPNA6 IHC Kit).

Immunohistochemical analysis of paraffinembedded rat lung tissue slide using KHC2102 (KPNA6 IHC Kit).

Immunohistochemical analysis of paraffinembedded rat stomach tissue slide using KHC2102 (KPNA6 IHC Kit).