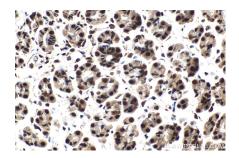

## **Selected Validation Data**

Immunohistochemical analysis of paraffinembedded human placenta tissue slide using KHC2102 (KPNA6 IHC Kit).

Immunohistochemical analysis of paraffinembedded human lung tissue slide using KHC2102 (KPNA6 IHC Kit).

Immunohistochemical analysis of paraffinembedded mouse lung tissue slide using KHC2102 (KPNA6 IHC Kit).

Immunohistochemical analysis of paraffinembedded mouse stomach tissue slide using KHC2102 (KPNA6 IHC Kit).

Immunohistochemical analysis of paraffinembedded rat cerebellum tissue slide using KHC2102 (KPNA6 IHC Kit).

Immunohistochemical analysis of paraffinembedded rat lung tissue slide using KHC2102 (KPNA6 IHC Kit).

Immunohistochemical analysis of paraffinembedded rat stomach tissue slide using KHC2102 (KPNA6 IHC Kit).