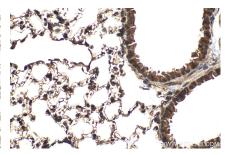

Immunohistochemical analysis of paraffinembedded mouse lung tissue slide using KHC2102 (KPNA6 IHC Kit).

Immunohistochemical analysis of paraffinembedded mouse stomach tissue slide using KHC2102 (KPNA6 IHC Kit).