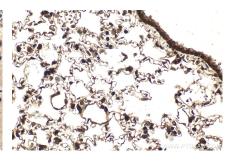

## **Selected Validation Data**

Immunohistochemical analysis of paraffinembedded human placenta tissue slide using KHC2102 (KPNA6 IHC Kit).

Immunohistochemical analysis of paraffinembedded human lung tissue slide using KHC2102 (KPNA6 IHC Kit).

Immunohistochemical analysis of paraffinembedded mouse lung tissue slide using KHC2102 (KPNA6 IHC Kit).

Immunohistochemical analysis of paraffinembedded mouse stomach tissue slide using KHC2102 (KPNA6 IHC Kit).

Immunohistochemical analysis of paraffinembedded rat cerebellum tissue slide using KHC2102 (KPNA6 IHC Kit).

Immunohistochemical analysis of paraffinembedded rat lung tissue slide using KHC2102 (KPNA6 IHC Kit).

Immunohistochemical analysis of paraffinembedded rat stomach tissue slide using KHC2102 (KPNA6 IHC Kit).