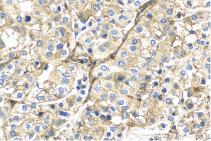

## **Selected Validation Data**

Immunohistochemical analysis of paraffinembedded human placenta tissue slide using KHC2119 (RP2 IHC Kit).

Immunohistochemical analysis of paraffinembedded human endometrial cancer tissue slide using KHC2119 (RP2 IHC Kit).