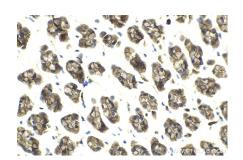

Immunohistochemical analysis of paraffinembedded mouse spleen tissue slide using KHC2119 (RP2 IHC Kit).

Immunohistochemical analysis of paraffinembedded mouse stomach tissue slide using KHC2119 (RP2 IHC Kit).

Immunohistochemical analysis of paraffinembedded rat spleen tissue slide using KHC2119 (RP2 IHC Kit).

Immunohistochemical analysis of paraffinembedded rat bladder tissue slide using KHC2119 (RP2 IHC Kit).

Immunohistochemical analysis of paraffinembedded rat stomach tissue slide using KHC2119 (RP2 IHC Kit).