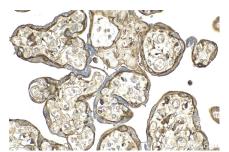

## **Selected Validation Data**

Immunohistochemical analysis of paraffinembedded human placenta tissue slide using KHC2119 (RP2 IHC Kit).

Immunohistochemical analysis of paraffinembedded human endometrial cancer tissue slide using KHC2119 (RP2 IHC Kit).