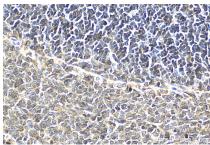

## **Selected Validation Data**

Immunohistochemical analysis of paraffinembedded human placenta tissue slide using KHC2119 (RP2 IHC Kit).

Immunohistochemical analysis of paraffinembedded human endometrial cancer tissue slide using KHC2119 (RP2 IHC Kit).