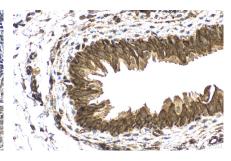

Immunohistochemical analysis of paraffinembedded mouse spleen tissue slide using KHC2119 (RP2 IHC Kit).

Immunohistochemical analysis of paraffinembedded mouse stomach tissue slide using KHC2119 (RP2 IHC Kit).

Immunohistochemical analysis of paraffinembedded rat spleen tissue slide using KHC2119 (RP2 IHC Kit).

Immunohistochemical analysis of paraffinembedded rat bladder tissue slide using KHC2119 (RP2 IHC Kit).

Immunohistochemical analysis of paraffinembedded rat stomach tissue slide using KHC2119 (RP2 IHC Kit).