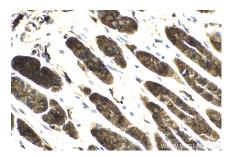

Immunohistochemical analysis of paraffinembedded mouse spleen tissue slide using KHC2119 (RP2 IHC Kit).

Immunohistochemical analysis of paraffinembedded mouse stomach tissue slide using KHC2119 (RP2 IHC Kit).