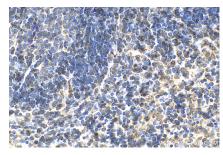

Immunohistochemical analysis of paraffinembedded mouse spleen tissue slide using KHC2119 (RP2 IHC Kit).

Immunohistochemical analysis of paraffinembedded mouse stomach tissue slide using KHC2119 (RP2 IHC Kit).