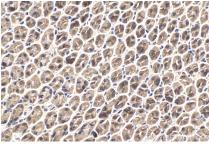

## **Selected Validation Data**

Immunohistochemical analysis of paraffinembedded human lung tissue slide using KHC2139 (STAM2 IHC Kit).

Immunohistochemical analysis of paraffinembedded mouse stomach tissue slide using KHC2139 (STAM2 IHC Kit).