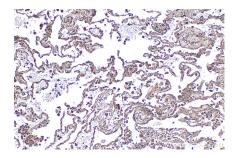

## **Selected Validation Data**

Immunohistochemical analysis of paraffinembedded human lung tissue slide using KHC2139 (STAM2 IHC Kit).

Immunohistochemical analysis of paraffinembedded mouse stomach tissue slide using KHC2139 (STAM2 IHC Kit).