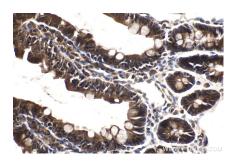

Immunohistochemical analysis of paraffinembedded mouse intestine tissue slide using KHC2139 (STAM2 IHC Kit).

Immunohistochemical analysis of paraffinembedded rat small intestine tissue slide using KHC2139 (STAM2 IHC Kit).