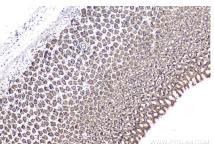

## **Selected Validation Data**

Immunohistochemical analysis of paraffinembedded human lung tissue slide using KHC2139 (STAM2 IHC Kit).

Immunohistochemical analysis of paraffinembedded mouse stomach tissue slide using KHC2139 (STAM2 IHC Kit).