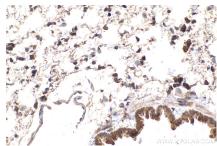

## **Selected Validation Data**

Immunohistochemical analysis of paraffinembedded human lung tissue slide using KHC2139 (STAM2 IHC Kit).

Immunohistochemical analysis of paraffinembedded mouse stomach tissue slide using KHC2139 (STAM2 IHC Kit).