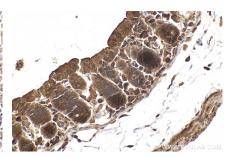

Immunohistochemical analysis of paraffinembedded mouse intestine tissue slide using KHC2139 (STAM2 IHC Kit).

Immunohistochemical analysis of paraffinembedded rat small intestine tissue slide using KHC2139 (STAM2 IHC Kit).