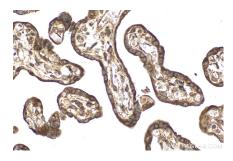

## **Selected Validation Data**

Immunohistochemical analysis of paraffinembedded human placenta tissue slide using KHC2148 (BAG2 IHC Kit).

Immunohistochemical analysis of paraffinembedded human ovary tumor tissue slide using KHC2148 (BAG2 IHC Kit).