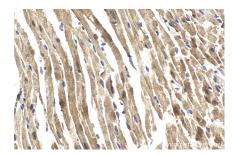

Immunohistochemical analysis of paraffinembedded mouse adrenal gland tissue slide using KHC2148 (BAG2 IHC Kit).

Immunohistochemical analysis of paraffinembedded mouse heart tissue slide using KHC2148 (BAG2 IHC Kit).