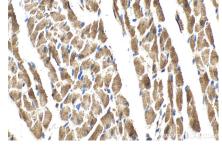

Immunohistochemical analysis of paraffinembedded mouse adrenal gland tissue slide using KHC2148 (BAG2 IHC Kit).

Immunohistochemical analysis of paraffinembedded mouse heart tissue slide using KHC2148 (BAG2 IHC Kit).