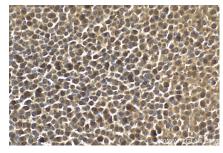

Immunohistochemical analysis of paraffinembedded mouse testis tissue slide using KHC2148 (BAG2 IHC Kit).

Immunohistochemical analysis of paraffinembedded rat heart tissue slide using KHC2148 (BAG2 IHC Kit).