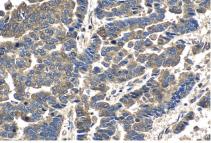

Immunohistochemical analysis of paraffinembedded mouse adrenal gland tissue slide using KHC2148 (BAG2 IHC Kit).

Immunohistochemical analysis of paraffinembedded mouse heart tissue slide using KHC2148 (BAG2 IHC Kit).