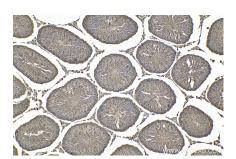

Immunohistochemical analysis of paraffinembedded mouse testis tissue slide using KHC2148 (BAG2 IHC Kit).

Immunohistochemical analysis of paraffinembedded rat heart tissue slide using KHC2148 (BAG2 IHC Kit).

Immunohistochemical analysis of paraffinembedded rat testis tissue slide using KHC2148 (BAG2 IHC Kit).