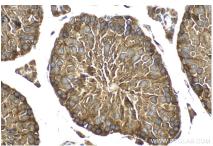

## **Selected Validation Data**

Immunohistochemical analysis of paraffinembedded human placenta tissue slide using KHC2148 (BAG2 IHC Kit).

Immunohistochemical analysis of paraffinembedded human ovary tumor tissue slide using KHC2148 (BAG2 IHC Kit).