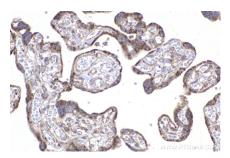

## **Selected Validation Data**

Immunohistochemical analysis of paraffinembedded human placenta tissue slide using KHC2179 (DBT IHC Kit).

Immunohistochemical analysis of paraffinembedded mouse adrenal gland tissue slide using KHC2179 (DBT IHC Kit).