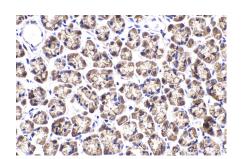

Immunohistochemical analysis of paraffinembedded rat adrenal gland tissue slide using KHC2179 (DBT IHC Kit).

Immunohistochemical analysis of paraffinembedded rat kidney tissue slide using KHC2179 (DBT IHC Kit).