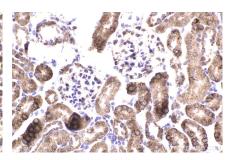

Immunohistochemical analysis of paraffinembedded mouse kidney tissue slide using KHC2179 (DBT IHC Kit).

Immunohistochemical analysis of paraffinembedded mouse stomach tissue slide using KHC2179 (DBT IHC Kit).