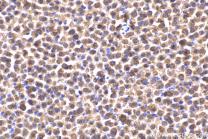

## **Selected Validation Data**

Immunohistochemical analysis of paraffinembedded human placenta tissue slide using KHC2179 (DBT IHC Kit).

Immunohistochemical analysis of paraffinembedded mouse adrenal gland tissue slide using KHC2179 (DBT IHC Kit).