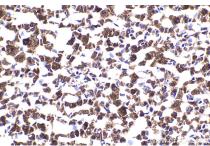

## **Selected Validation Data**

Immunohistochemical analysis of paraffinembedded human placenta tissue slide using KHC2179 (DBT IHC Kit).

Immunohistochemical analysis of paraffinembedded mouse adrenal gland tissue slide using KHC2179 (DBT IHC Kit).