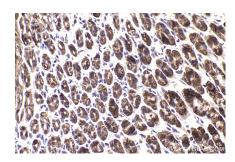

Immunohistochemical analysis of paraffinembedded rat adrenal gland tissue slide using KHC2179 (DBT IHC Kit).

Immunohistochemical analysis of paraffinembedded rat kidney tissue slide using KHC2179 (DBT IHC Kit).

Immunohistochemical analysis of paraffinembedded rat stomach tissue slide using KHC2179 (DBT IHC Kit).