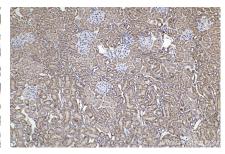

Immunohistochemical analysis of paraffinembedded mouse kidney tissue slide using KHC2179 (DBT IHC Kit).

Immunohistochemical analysis of paraffinembedded mouse stomach tissue slide using KHC2179 (DBT IHC Kit).